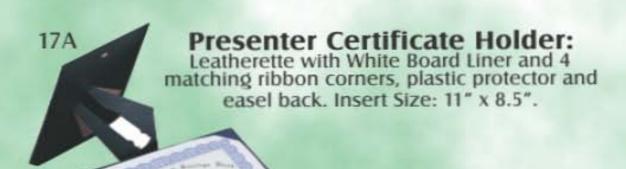

## Single/Double/Triple Casebound Photo Frames

Flat Leatherette Cover with plastic protectors inserted. Gold border around frame. Various sizes available

Deluxe Saver Certificate Covers
Padded Leatherette Cover with 15pt. White
Board Liner and 4 matching ribbon corners.
Size: Various sizes available.