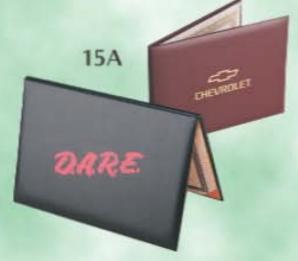

## Single/Double/Triple Casebound Photo Frames

Flat Leatherette Cover with plastic protectors inserted. Gold border around frame. Various sizes available

Deluxe Saver Certificate Covers
Padded Leatherette Cover with 15pt. White
Board Liner and 4 matching ribbon corners.
Size: Various sizes available.