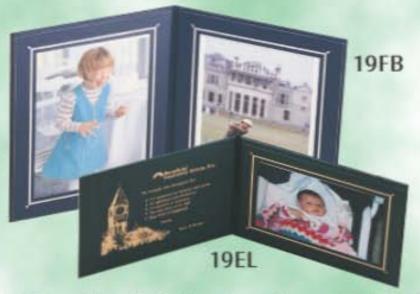

## Single/Double/Triple Casebound Photo Frames

Flat Leatherette Cover with plastic protectors inserted. Gold border around frame. Various sizes available

Deluxe Saver Certificate Covers
Padded Leatherette Cover with 15pt. White
Board Liner and 4 matching ribbon corners.
Size: Various sizes available.