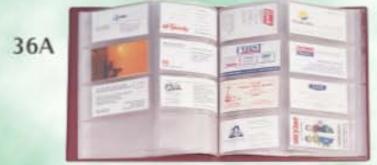

## **Executive Business Card File:**

Holds 256 cards. Size: 8-1/4" x 10-1/4" closed.